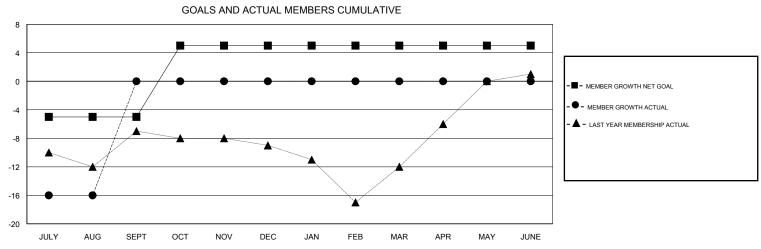

## WILLIAM PHILLIPI **LOCATION NEW MEXICO GMT CA** Clubs Members RESULTS FOR 2017-2018 RESULTS FOR 2017-2018 NEW CLUB GOAL NEW CLUBS DROPPED CLUBS MEMBER GROWTH NET MEMBER GROWTH DROPPED QUARTER QUARTER GOAL ACTUAL MEMBERS ACTUAL (including transfers) 0 0 -5 23 JULY/AUG/SEPT JULY/AUG/SEPT 0 10 0 0 OCT/NOV/DEC OCT/NOV/DEC 0 0 0 0 0 0 JAN/FEB/MAR JAN/FEB/MAR 0 0 0 0 0 0 APR/MAY/JUNE APR/MAY/JUNE